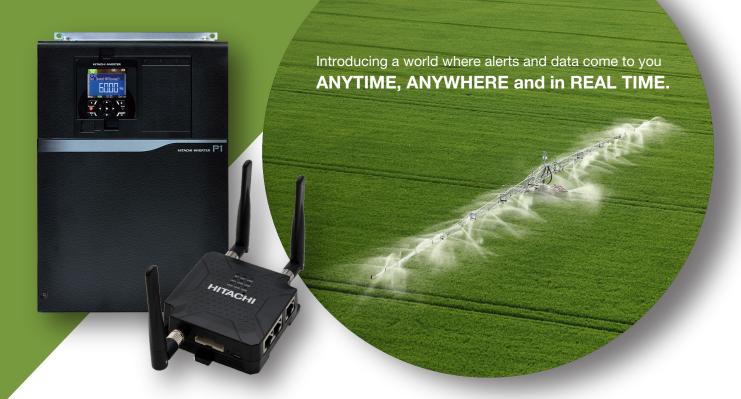

## **IoT Solutions**

Hitachi Variable Frequency Drives

**Predictive Maintenance:** Indicating the life of the capacitors and the fans as well as indicating the load on the pump.

**Multiple access points for remote diagnostics/monitoring:** Receive alerts, update or access data from multiple locations to keep your irrigation lines running smoothly and avoid time consuming delays.

**Sustainable digital solutions:** Generate customized irrigation plans based on IoT data while reducing carbon emissions, saving energy and water, and so much more.

**Pump system alarm signaling:** Receive SMS message alerts in real time to communicate alarm conditions at the location.