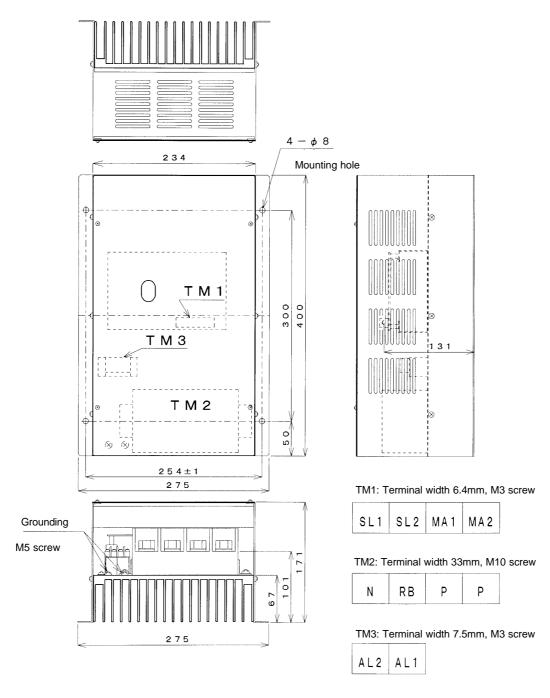

## **Dimensional Drawings**

Dynamic Braking Unit BRD-EZ3-110K (Weight: 10kg (22lbs))