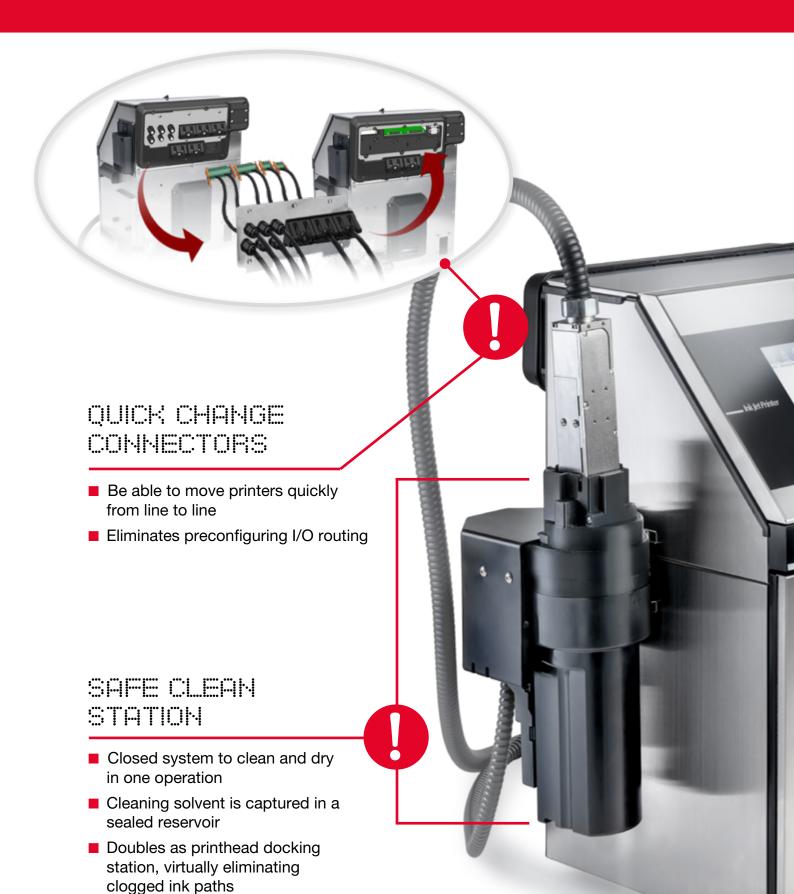

## The new UX2 – Developed for Tomorrow's production line

- Allows for line operator troubleshooting for common issues
- Easy-to-follow onboard video display with animation

## NEW ALGORITHM

- Substantially improved code clarity
- Allows clearer codes at faster line speeds

### INK GUARD

- Up to 3 times longer printing between cleaning cycles
- Less faults and print quality issue with more production output