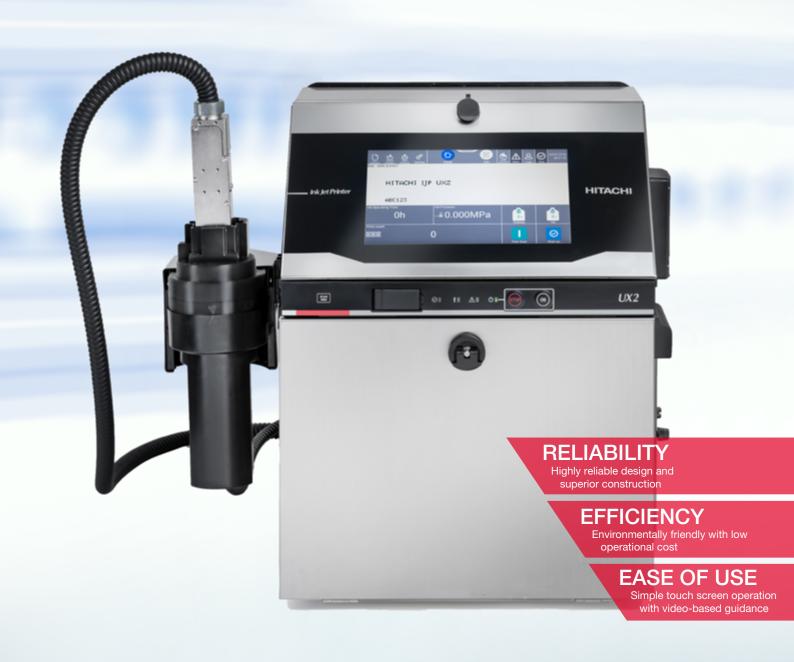

## The new UX2 – Developed for Tomorrow's production line

- Allows for line operator troubleshooting for common issues
- Easy-to-follow onboard video display with animation

## NEW ALGORITHM

- Substantially improved code clarity
- Allows clearer codes at faster line speeds

### INK GUARD

- Up to 3 times longer printing between cleaning cycles
- Less faults and print quality issue with more production output